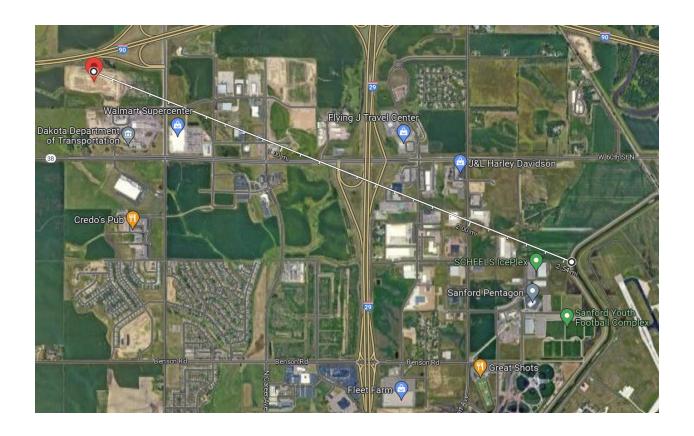

Position of tower when mounting radar will always maintaining safety limits

Closest distance to airport: 2.5 miles

Note: Google earth image has not updated since the building has started construction.