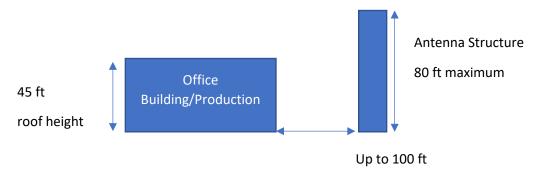

## Location:

5900 Wireless St

Sioux Falls, SD 57107

GPS Location: 43.60766337338428, -96.79804377308314

**Building height:** 45 ft

**Radar/Antenna location**: Antenna will be elevated on a tower above the height of the building to a total elevation of between 25 and 80 feet above ground level.

Safety distance for the highest power radar and widest beamwidth is a minimum of 13.43 ft above level of personnel. In our system the radar will not be operated lower than 25 ft above the max height of personnel.

Position of tower when mounting radar will always maintaining safety limits

Closest distance to airport: 2.5 miles

Note: Google earth image has not updated since the building has started construction.