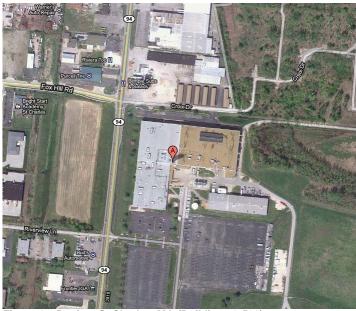

# **Building 598 Location**

The Boeing Company Bldg 73-598 2600 N 3<sup>rd</sup> Street St Charles (ST Charles County), MO 63301-0060 38° 48' 48"N 090° 28' 21"W WGS84/NAD83

Figure 1 – Boeing, St Charles, MO (Building 73-598)