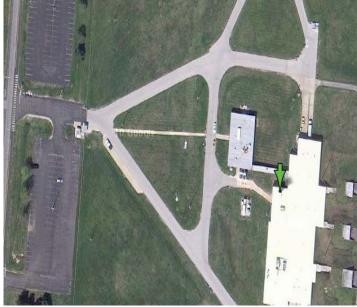

**Building 599 Location** The Boeing Company Bldg 73-599 2600 N 3<sup>rd</sup> Street St Charles (ST Charles County), MO 63301-0060 38° 48' 34"N 90° 28' 13"W WGS84/NAD83

Figure 2 – Boeing, St Charles, MO (Building 73-599)