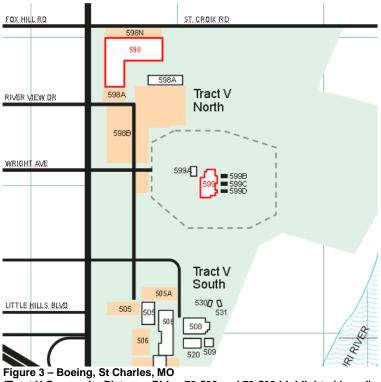

1"W WGS84/NAD83



Figure 1 – Boeing, St Charles, MO (Building 73-598)

Frequencies, Power and Emission for Building 598

| Frequency            | Maximum ERP | Emission |
|----------------------|-------------|----------|
| 1575.42 MHz (L1 GPS) | -68 dBm     | 24M00G1D |
| 1227.6 MHz (L2 GPS)  | -68 dBm     | 24M00G1D |

**Building 599 Location** The Boeing Company Bldg 73-599 2600 N 3<sup>rd</sup> Street St Charles (ST Charles County), MO 63301-0060 38° 48' 34"N 90° 28' 13"W WGS84/NAD83



Figure 2 – Boeing, St Charles, MO (Building 73-599)

Frequencies, Power and Emission for Building 599

| Frequency            | Maximum ERP | Emission |
|----------------------|-------------|----------|
| 1575.42 MHz (L1 GPS) | -76 dBm     | 24M00G1D |
| 1227.6 MHz (L2 GPS)  | -79 dBm     | 24M00G1D |



(Tract V Composite Picture - Bldgs 73-598 and 73-599 highlighted in red)

## **Schedule**

The requested STA is to be effective for 2-years upon a grant from the FCC/OET. Operations will be anytime, 24 hours a day, 7 days a week, as necessary.

## **Stop Buzzer Contact Information**

The equipment will be operated by Boeing employees.

James R. Johnson

Manager, Prod Test Engr

Email: james.r.johnson5@boeing.com

Office: 314-232-5448

Darwin Estep Engineer

Email: darwin.l.estep@boeing.com

Office: 314-232-5463