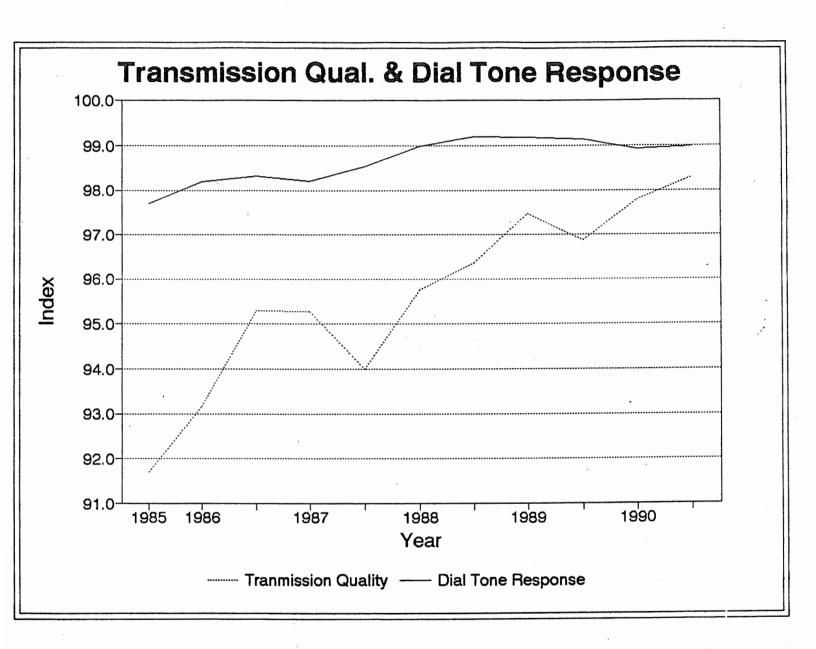

#### 2. Dial Tone Response

See Chart 2 and Table 5

The length of time it takes for a customer to obtain a dial tone, sometimes referred to as dial tone delay, has historically been one of the most obvious and immediate problems which could cause customer dissatisfaction. It is monitored by all companies with fairly consistent objective standards. Severe dial tone delay in a number of central offices during the late 1960's was one of the factors leading to the Commission's Docket 19129 investigation of AT&T. The companies now provide data on the percentage of offices meeting the well established three second dial tone delay objective. This general standard was adopted prior to divestiture and is apparently still maintained. The primary variation noted among companies pertains to the way a company measures and calculates compliance with this standard. Although such variations may be expected between companies, each company is required to document changes in its standards when it files any new data.

The data on dial tone delay reflects the percentage of switching machines or offices meeting objectives. With the advent of new electronic digital switching, dial tone delay has shown noticeable improvement and is therefore less likely to become a source of customer disatisfaction. The advent of such electronic equipment has improved day-to-day service. Failures when they do occur, are now more likely to be severe. Such infrequent catastrophic events are more difficult to interpret in a continuing monitoring program and thus have not been incorporated into these measurements.

# 3. Transmission Quality

See Chart 2 and Table 6

The data on transmission quality like the data on dial tone response reflects the percentage of entities meeting objectives. This data is limited to transmission quality associated with analog circuits. No data is currently provided for digital transmission quality. There are four major components of analog transmission quality. They are noise, balance, loss, and distortion. Perceptible noise and inadequate signal amplitude are obviously objectionable. Balance and distortion measurements are also needed although problems in these areas may be harder for customers to identify. Information on the percentage of offices meeting all company established transmission level standards associated with these four criteria, as well as the standards themselves have been requested. The transmission quality measurement shown in the attached tables is the lowest of the subcategories provided.

Although the measured transmission characteristics and the techniques for collecting and processing the data are similar for all reporting companies, not all companies are basing their transmission quality measurements on all four components. Thus, some companies may be reporting the percent of measured central offices meeting only one or two of the key criteria. In addition, Pacific Bell has not provided any transmission quality data for several of the reporting periods covered by this report. Bell Atlantic reports transmission quality for all applicable components. Because the balance component is typically lower than the others, Bell Atlantic's composite performance for transmission quality may appear to be somewhat lower than the rest of the BOCs. Another factor relates to differences in the objective criteria used by the companies to determine whether an entity is categorized as passing or failing transmission tests. Thus, interpretation of the data should focus on any trends rather than absolute levels or direct comparisons between companies.