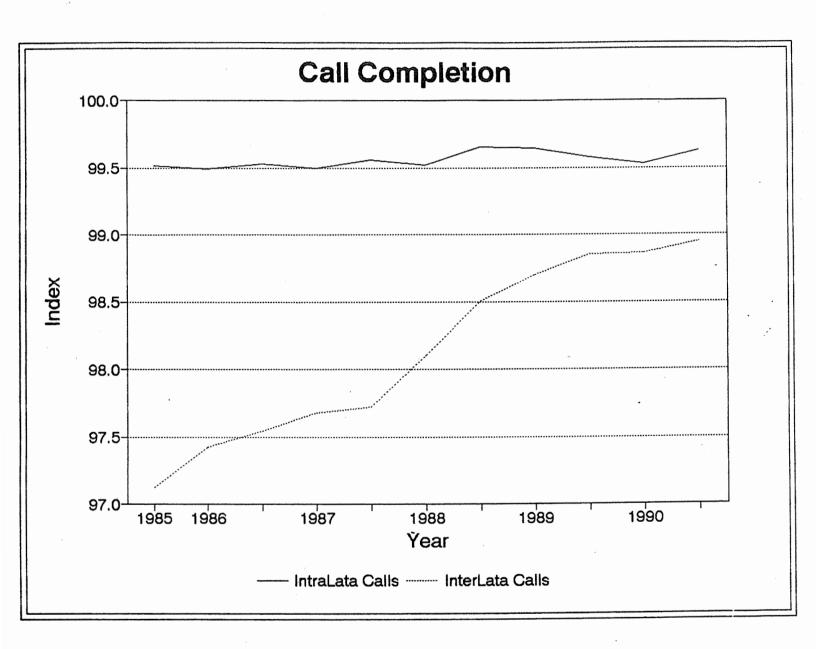

# 5. Equipment Failure and Blocking

See Chart 4 and Tables 10 and 11

The final category of service quality being measured is the percentage of calls which cannot be completed due to equipment problems or lack of adequate facilities. The toll network has historically been designed so that less than one percent of all calls encounter such problems. For local networks this percentage may be slightly higher but should not exceed five percent. End-to-end blocking is difficult to evaluate because more than one trunk connected in tandem may be used in completing calls. A relatively new system called Service Evaluation System II (SES II) is used by some of the operating companies. This system monitors a sampling of calls traversing the network and evaluates the status of each call just prior to completion. Failure in call setup results in the call being blocked. Such uncompleted calls increase the blocking percentage. Larger blocking percentages signify a deterioration in service. This report summarizes call completion rates which are calculated as 100% minus the call blocking rate. Call completion rates, as used in this report, thus represent the percentage of call attempts not ecountering blockage within the network. Since all companies are not using SES II, it is not possible to assure complete consistency for this data category.

Two of the regional companies, Ameritech and US West have used an alternative monitoring system to SES II from the outset. These carriers are providing data on equipment blockage within switching machines, a measurement which does not fully evaluate failure due to insufficient circuits or equipment problems on transmission facilities. Southwestern Bell has also eliminated its Service Evaluation System and adopted this latter approach. For these companies measurements reflect a composite of interLata and intraLata calls indicating the percent of offices not meeting company established performance levels. Although this type of information pertains to calls not finding their way through the network, it has a different meaning than the SES II results and is not provided separately for interLata and intraLata calls. For Ameritech and U. S. West, as well as Southwestern Bell the information is included in place of the SES II results for interLata calls. (Southwestern Bell changed its basis for reporting call completion data after 1987.) In these cases no intraLata data is shown. The information in this category is based on sampling processes which may differ from company to company.

Despite the above imperfections, this category provides a broad indication of trends in call completion rates. Trunks remaining above the design blocking objective for three months or more and trunks not meeting servicing requirements for one and three month periods will be reported in the future.