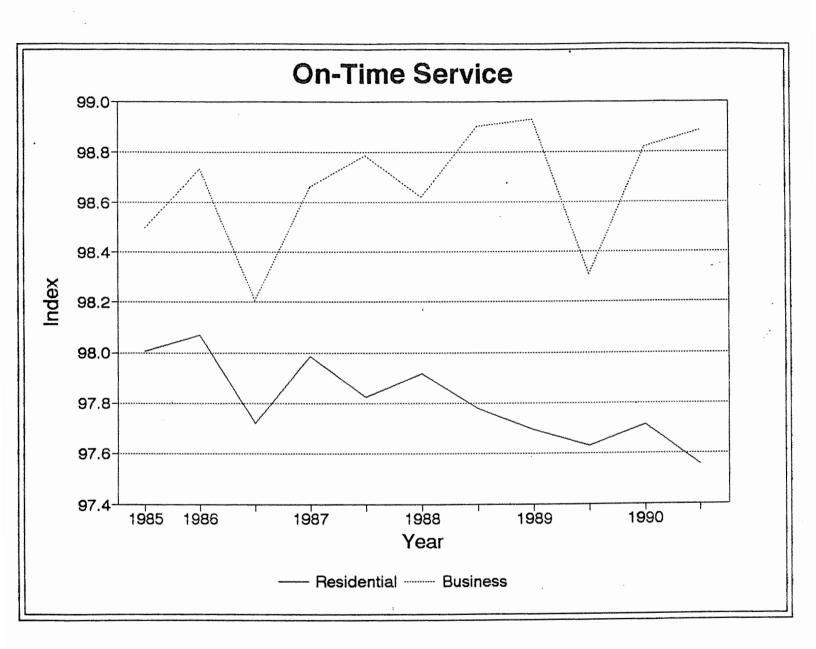

#### 4. On-Time Service Orders

See Chart 3 and Tables 7-9

The percentage of on-time service orders is also being monitored. This measurement reflects the date promised to the customer for a service order and is not a uniform standard time interval. It should be evident that delays in receiving promised service could be perceived as a failure by the serving company management. The companies have generally been consistent in their reporting procedures. However, the underlying data from the BOCs are not always presented in the same format. Also, definitions and reporting subcategories vary, as is the case with many of the other data elements shown in this report. For the purpose of summarizing the data, however, the reported results for on-time service orders have been shown in three overall categories: residential, access service, and a "catch-all" labeled Business/Special Services. These subcategories were used by the majority of reporting companies. The on-time service subcategories for residential customers and business/special services are the only subcategories exhibiting a lower level now than in 1985 when the data was

first collected. The residential on-time service category has not exhibited any increases over more than one reporting period since 1985. Somewhat greater measurement detail in this category will be afforded with the new price cap data to be submitted this year.

Subcategories of data provided by some companies did not exactly match the summarized subcategories. For example, Bell Atlantic provided information in a single category designated on-time access line/ special service provisioning. Their information was shown in both the access and business special services subcategories. For Pacific Bell the index for on-time service orders shown in the business special services subcategory is the average of the lowest values in their business and special service subcategories.