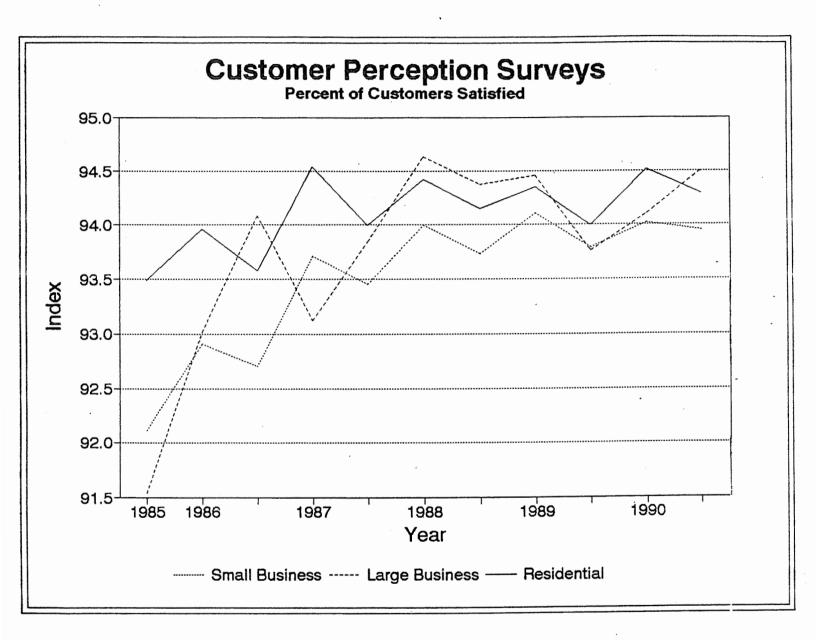

#### 1. Customer Satisfaction

See Chart 1 and Tables 1-4

Customer satisfaction levels are determined by company surveys which are an outgrowth of predivestiture methods developed by Bell Laboratories. Percent satisfaction levels for residential, and small and large business subcategories have been requested. Some companies provide data for slightly different subcategories. For example, Pacific Bell uses three subcategories: general business, priority business and major business. For the purpose of this report, Pacific Bell's general business subcategory is included as small business and the major business subcategory is included as large business. Data for the priority business category has not been included as the number of reported items in this category is relatively small.

Due to their subjective nature, these surveys generally are not expected to provide conclusive results when changes in the quality of service are slight or gradual. Nonetheless, the companies place a high reliance on these measures. In accordance with the Commission's general policy not to create unnecessary burdensome reporting requirements on the carriers and to use existing measures whenever possible, the survey results have been incorporated into the monitoring requirements along with four other more objective measures.

Please note that the results shown for Pacific Bell are the average of their provisioning, maintenance and market focus indices. Bell Atlantic customer satisfaction indices represent the average values indicated for installation, maintenance and service center subcategories. Other companies provided composite information on customer satisfaction indices.